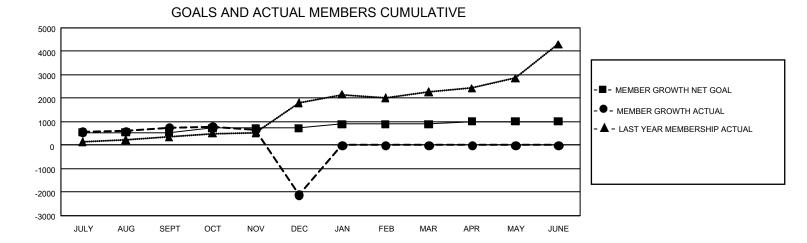

## GAT MONTHLY MEMBERSHIP PROGRESS REPORT Results

GMT Constitutional Area 6, Group M

REPORT DOES NOT INCLUDE CLUBS IN UNDISTRICTED AREAS.

| Clubs                 |               |           |               | Members               |                         |                         |                                                    |
|-----------------------|---------------|-----------|---------------|-----------------------|-------------------------|-------------------------|----------------------------------------------------|
| RESULTS FOR 2021-2022 |               |           |               | RESULTS FOR 2021-2022 |                         |                         |                                                    |
| QUARTER               | NEW CLUB GOAL | NEW CLUBS | DROPPED CLUBS |                       | MBER GROWTH NET<br>GOAL | MEMBER GROWTH<br>ACTUAL | DROPPED MEMBERS<br>ACTUAL (including<br>transfers) |
| JULY/AUG/SEPT         | - 54          | 38        | 14            | JULY/AUG/SEPT         | 545                     | 1,276                   | 479                                                |
| OCT/NOV/DEC           | 36            | 15        | 13            | OCT/NOV/DEC           | 175                     | 921                     | 3,776                                              |
| JAN/FEB/MAR           | 33            | 0         | 0             | JAN/FEB/MAR           | 170                     | 0                       | 0                                                  |
| APR/MAY/JUNE          | 15            | 0         | 0             | APR/MAY/JUNE          | 125                     | 0                       | 0                                                  |