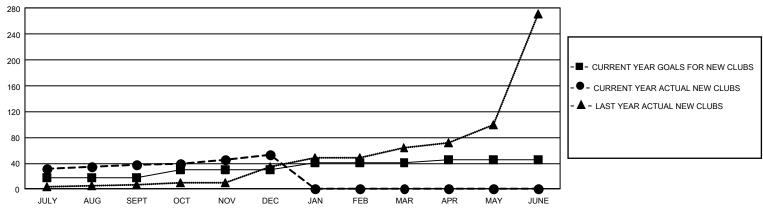

## GAT MONTHLY MEMBERSHIP PROGRESS REPORT Results

GMT Constitutional Area 6, Group M

REPORT DOES NOT INCLUDE CLUBS IN UNDISTRICTED AREAS.

| Clubs                 |               |           |               | Members               |                         |                         |                                                    |
|-----------------------|---------------|-----------|---------------|-----------------------|-------------------------|-------------------------|----------------------------------------------------|
| RESULTS FOR 2021-2022 |               |           |               | RESULTS FOR 2021-2022 |                         |                         |                                                    |
| QUARTER               | NEW CLUB GOAL | NEW CLUBS | DROPPED CLUBS |                       | MBER GROWTH NET<br>GOAL | MEMBER GROWTH<br>ACTUAL | DROPPED MEMBERS<br>ACTUAL (including<br>transfers) |
| JULY/AUG/SEPT         | - 54          | 38        | 14            | JULY/AUG/SEPT         | 545                     | 1,276                   | 479                                                |
| OCT/NOV/DEC           | 36            | 15        | 13            | OCT/NOV/DEC           | 175                     | 921                     | 3,776                                              |
| JAN/FEB/MAR           | 33            | 0         | 0             | JAN/FEB/MAR           | 170                     | 0                       | 0                                                  |
| APR/MAY/JUNE          | 15            | 0         | 0             | APR/MAY/JUNE          | 125                     | 0                       | 0                                                  |